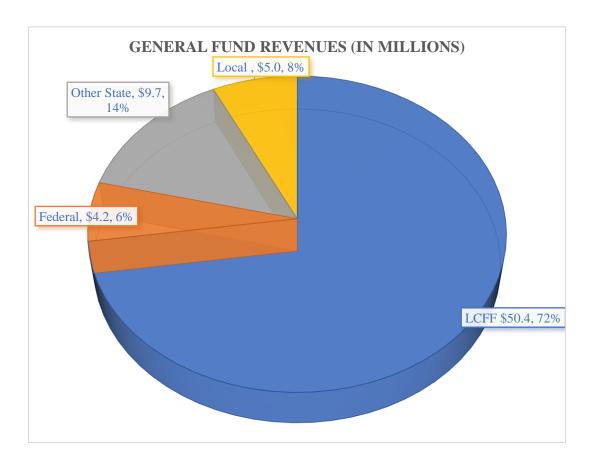

## **GENERAL FUND REVENUES**

The major classifications for revenues in the General Fund are:

- **LCFF Revenues** are used to record state aid apportionment for both base and supplemental/concentration funding, County and District local property taxes.
- **Federal Revenues** record the grant and award revenues received directly from the federal government as well as the federal revenue for which the state or any other agency serves as a distributed agency (i.e., Special Education SELPA distributed Federal IDEA revenues)
- Other State Revenue is revenues received from state sources other than state aid apportionments. Revenues received for Mandated Block Grant, Lottery, Mental Health Services Special Education, and state categorical programs.
- Local Revenues include the recording of interest earnings, leases, rentals, donations, grants and awards from other than federal or state agencies.

## Local Control Funding Formula

Approximately, 72% of the General Fund's revenues is generated by the Local Control Funding Formula (LCFF). Property Tax receipts (local sources), Education Protection Account (EPA) tax collections fund LCFF revenue, and the balance is provided to the District as a State apportionment.

The District's Local Control Accountability plan for the 2023-24 fiscal year was board approved on June 27, 2023. The District's LCFF funding for the 2023-24 year is projected to be \$50,406,666.