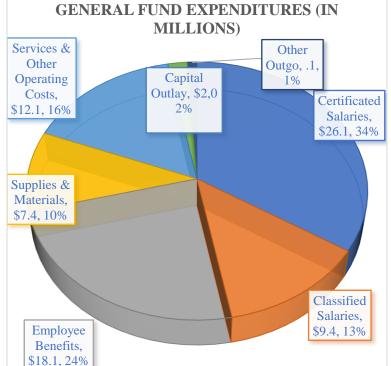

### **GENERAL FUND EXPENDITURES**

The pie chart presented indicates that a majority (71%) of the General Fund expenditure budget is

made up of salaries and benefits for District employees. These figures represent the combined General Fund unrestricted and restricted resources.

# Employee Benefits

Employee benefits are budgeted at \$18.1 million of this amount \$11.8 million is applicable to benefits funded with unrestricted monies and \$6.3 million is applicable to benefits funded with categorical/restricted programs.