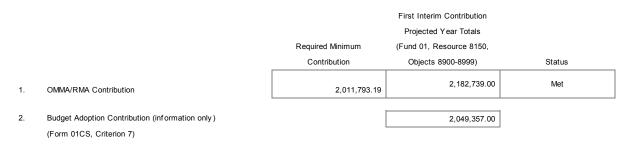

| Fiscal Year                         | 23-24 First<br>Interim | 24-25<br>Projected<br>Budget | 25-26<br>Projected<br>Budget | Comments                |
|-------------------------------------|------------------------|------------------------------|------------------------------|-------------------------|
| Step & Column                       |                        |                              |                              |                         |
| Certificated                        |                        | \$315,714                    | \$311,889                    | Step & Column<br>Matrix |
| Classified                          |                        | \$166,258                    | \$165,779                    | Step & Column<br>Matrix |
| Other Expenses                      | PY + 3.55%             | PY + 3.03%                   | PY + 2.64%                   | LACOE Bulletin 6765     |
| General Fund<br>Contributions       |                        |                              |                              |                         |
| Routine Restricted<br>Maintenance   | \$2,182,739            | \$2,149,848                  | \$2,137,882                  |                         |
| Special Education                   | \$7,238,109            | \$7,238,109                  | \$7,238,109                  |                         |
| Other                               | \$0                    | \$0                          | \$0                          |                         |
| Total General Fund<br>Contributions | \$9,420,848            | \$9,387,957                  | \$9,375,991                  |                         |