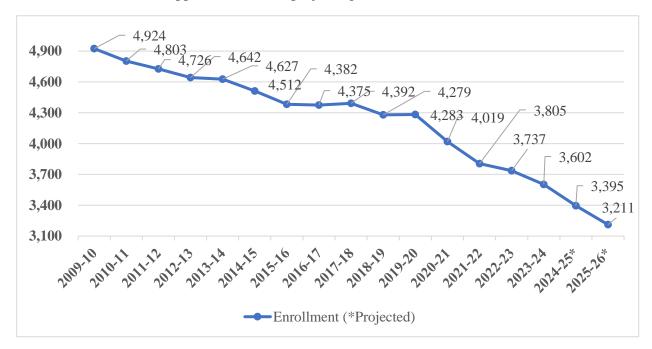

## **ENROLLMENT PROJECTIONS**

Projected enrollment (excluding Expanded Transitional Kindergarten (ETK)) for the 2023-24 school year at adopted budget was 3,665. A projected decline of 3.61% or 135 students from prior year. Current enrollment (excluding ETK) is 3,602.

For the 2024-25 and 2025-26 fiscal years, enrollment projections are determined by reviewing historical enrollment information and incorporating known future factors. The District uses a cohort survival enrollment method which looks at historical enrollment and measures the actual cohort survival rate and applies the rate for projecting future enrollment. For instance, if 97.5% of

# SUMMARY OF BUDGET ASSUMPTIONS

The following table summarizes the District's budget assumptions used in preparing its multiyear projections:

| Fiscal Year                       | 23-24 First<br>Interim | 24-25<br>Projected<br>Budget | 25-26<br>Projected<br>Budget | Comments                                                    |
|-----------------------------------|------------------------|------------------------------|------------------------------|-------------------------------------------------------------|
| Revenue Considerations            |                        |                              |                              |                                                             |
| Enrollment & ADA<br>Projections   | 94.50%                 | 94.50%                       | 94.50%                       |                                                             |
| Prior Year District<br>Enrollment | 3,737                  | 3,602                        | 3,395                        |                                                             |
| Projected<br>Growth/(Decline)     | (135)                  | (207)                        | (184)                        | District anticipates<br>to experience<br>enrollment decline |
| Projected Enrollment              | 3,602                  | 3,395                        | 3,211                        |                                                             |
| Actual/Estimated ADA              | 3,403.90               | 3,208.28                     | 3,034.41                     |                                                             |
| Funded ADA                        | 3,766.50               | 3,517.51                     | 3,357.99                     | Funded ADA is 3-PY<br>ADA Average                           |
| Base Grants                       |                        |                              |                              |                                                             |
| К-З                               | 9,919                  | 10,310                       | 10,649                       | LACOE Bulletin 6765                                         |
| 4-6                               | 10,069                 | 10,466                       | 10,810                       | LACOE Bulletin 6765                                         |
| 7-8                               | 10,367                 | 10,775                       | 11,129                       | LACOE Bulletin 6765                                         |