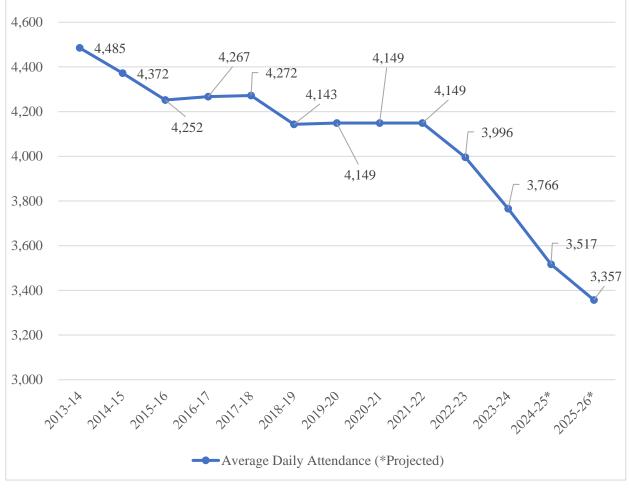

## AVERAGE DAILY ATTENDANCE (ADA)

The ADA for the 2023-24 school year is 3,403. This does not include ADA for students at the County Office of Education or Non-Public Schools. The following is the projected percentage of attendance to enrollment 94.50% for 2023-2024, 94.50% for 2024-25 and 94.50% for 2025-26 school years respectfully.

ADA projections are used for calculating the Local Control Funding Formula (LCFF) Revenues. For a declining enrollment District, the State allows the LCFF Revenues to be calculated using the higher of current or prior year ADA or prior 3-year average. The District is projecting an enrollment decline for 2024-25 and 2025-26 school years; therefore, LCFF revenues for these years have been calculated using the prior 3-year average.

# SUMMARY OF BUDGET ASSUMPTIONS

The following table summarizes the District's budget assumptions used in preparing its multiyear projections:

| Fiscal Year                       | 23-24 First<br>Interim | 24-25<br>Projected<br>Budget | 25-26<br>Projected<br>Budget | Comments                                                    |
|-----------------------------------|------------------------|------------------------------|------------------------------|-------------------------------------------------------------|
| Revenue Considerations            |                        |                              |                              |                                                             |
| Enrollment & ADA<br>Projections   | 94.50%                 | 94.50%                       | 94.50%                       |                                                             |
| Prior Year District<br>Enrollment | 3,737                  | 3,602                        | 3,395                        |                                                             |
| Projected<br>Growth/(Decline)     | (135)                  | (207)                        | (184)                        | District anticipates<br>to experience<br>enrollment decline |
| Projected Enrollment              | 3,602                  | 3,395                        | 3,211                        |                                                             |
| Actual/Estimated ADA              | 3,403.90               | 3,208.28                     | 3,034.41                     |                                                             |
| Funded ADA                        | 3,766.50               | 3,517.51                     | 3,357.99                     | Funded ADA is 3-PY<br>ADA Average                           |
| Base Grants                       |                        |                              |                              |                                                             |
| К-З                               | 9,919                  | 10,310                       | 10,649                       | LACOE Bulletin 6765                                         |
| 4-6                               | 10,069                 | 10,466                       | 10,810                       | LACOE Bulletin 6765                                         |
| 7-8                               | 10,367                 | 10,775                       | 11,129                       | LACOE Bulletin 6765                                         |