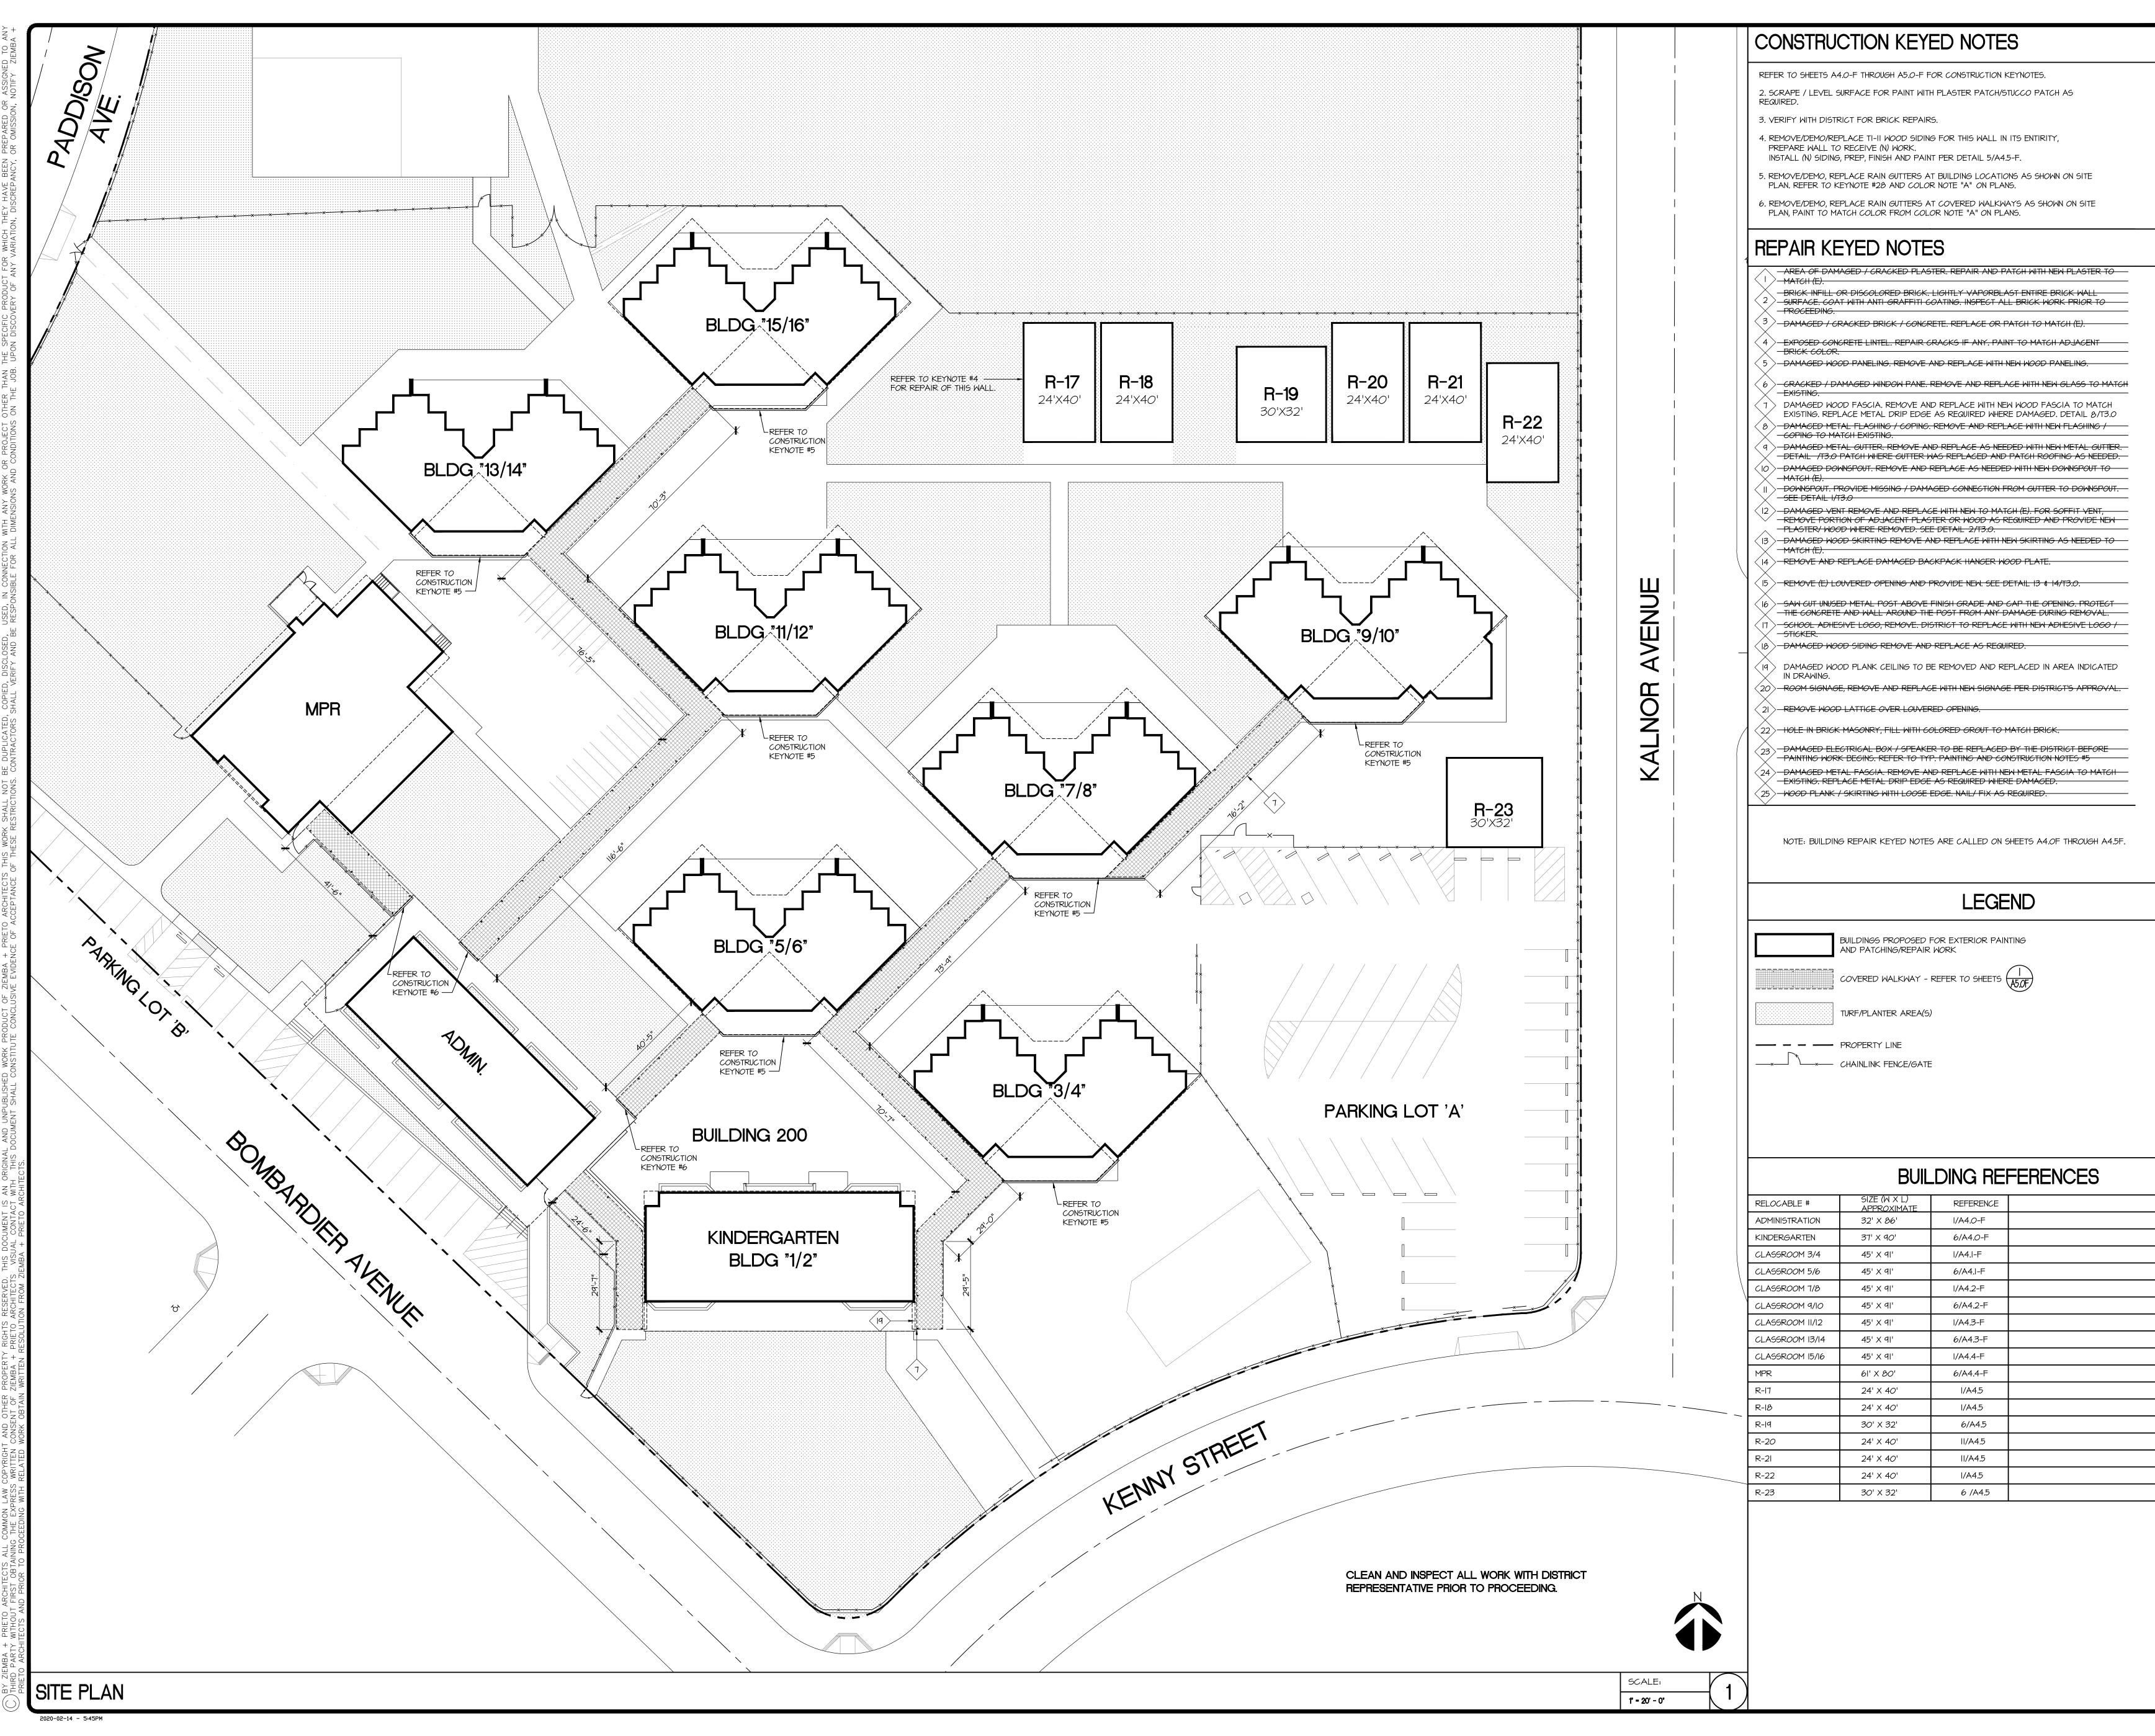

|                            | REVISION BY                                                                                                                                                     |
|----------------------------|-----------------------------------------------------------------------------------------------------------------------------------------------------------------|
| $\bigtriangledown$         | NO. DATE                                                                                                                                                        |
| <br>DATE: 02/14/20         | JOB NO.: <b>180104</b><br>DESIGNED BY: JNM<br>DRAWN BY: JNM<br>CHECKED BY: JP                                                                                   |
|                            | ZIEMBA + PRIETO ARCHITECTS<br>601 South Glenoaks Boulevard. • Suite 400 • Burbank, CA 91502<br>P: (818) 841-2585 • F: (818) 841-7782 • www.ziembaprietoarch.com |
| D ELEMENTARY SCHOOL        | LITTLE LAKE CITY SCHOOL DISTRICT<br>10515 S. PIONEER BLVD.<br>SANTA FE SPRINGS, CA 90670                                                                        |
| SITE PLAN - LAKELAND ELEME | DISTRICT WIDE PAINTING PROJECT<br>LAKELAND ELEMENTARY SCHOOL<br>11224 BOMBARDIER AVENUE<br>NORWALK, CALIFORNIA 90650                                            |
|                            | C-33216<br>RENEWAL DATE<br>NOV. 30, 2021                                                                                                                        |
| <b>A</b>                   | SHEET NO.                                                                                                                                                       |