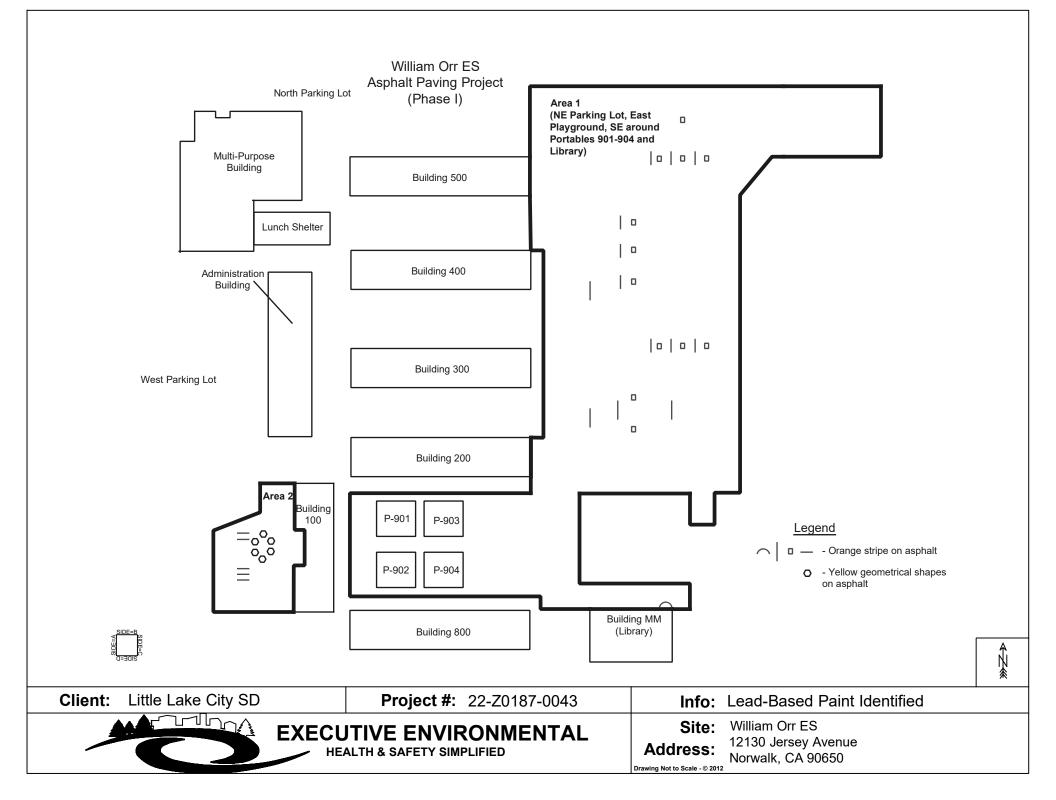

#### V. OTHER DOCUMENTS

- 1. See attached Limited Asbestos Inspection Report (18 pages) for William Orr Elementary School from Executive Environmental, dated April 28, 2022.
- 2. See attached Limited Lead-Based Paint Inspection Report (18 pages) for William Orr Elementary School from Executive Environmental, dated April 28, 2021.
- 3. See attached Limited Asbestos Inspection Report (18 pages) for Lakeland Elementary School from Executive Environmental, dated April 28, 2022.
- 4. See attached Limited Lead-Based Paint Inspection Report (18 pages) for Lakeland Elementary School from Executive Environmental, dated April 28, 2021.