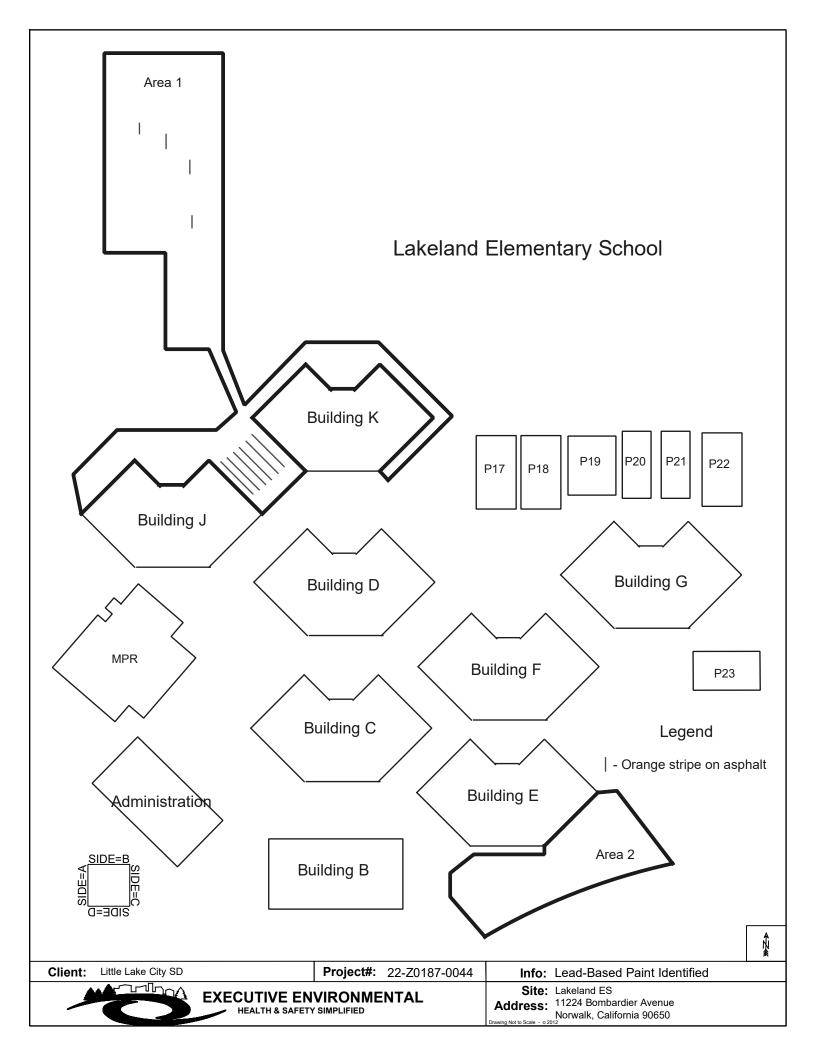

#### V. OTHER DOCUMENTS

- 1. See attached Limited Asbestos Inspection Report (18 pages) for William Orr Elementary School from Executive Environmental, dated April 28, 2022.
- 2. See attached Limited Lead-Based Paint Inspection Report (18 pages) for William Orr Elementary School from Executive Environmental, dated April 28, 2021.
- 3. See attached Limited Asbestos Inspection Report (18 pages) for Lakeland Elementary School from Executive Environmental, dated April 28, 2022.
- 4. See attached Limited Lead-Based Paint Inspection Report (18 pages) for Lakeland Elementary School from Executive Environmental, dated April 28, 2021.