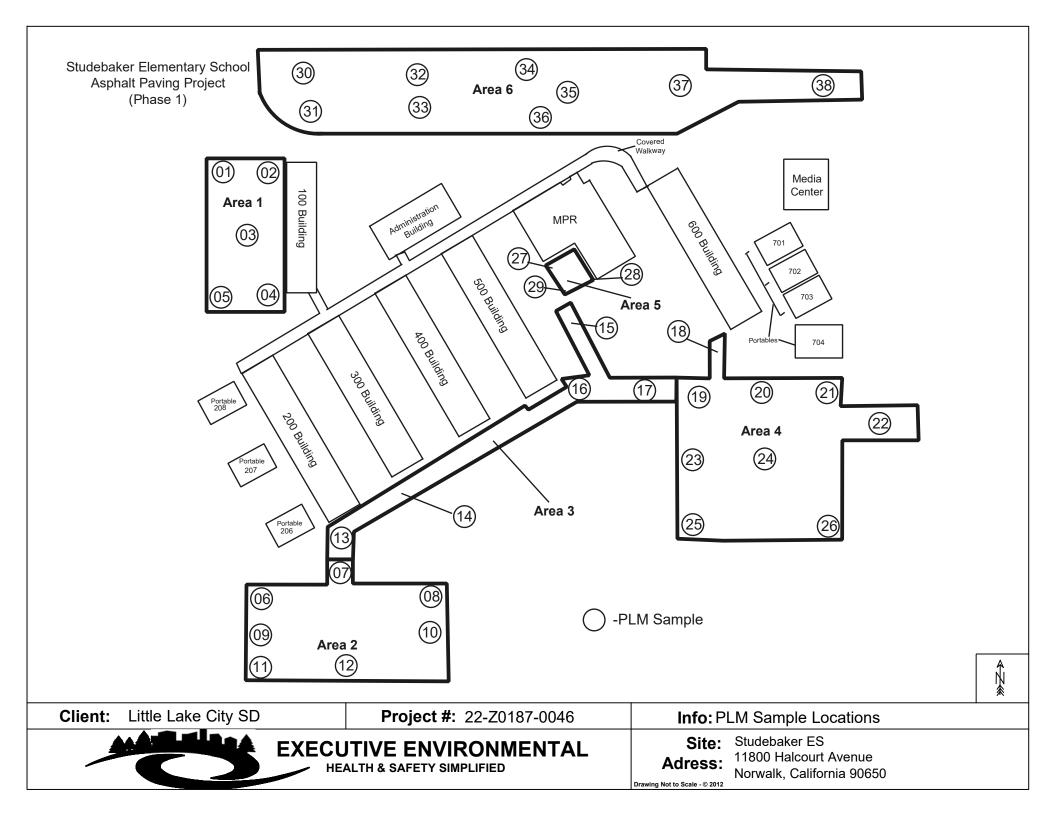

- 5. See attached Limited Asbestos Inspection Report (30 pages) for Studebaker Elementary School from Executive Environmental, dated April 29, 2022.
- 6. See attached Limited Lead-Based Paint Inspection Report (19 pages) for Studebaker Elementary School from Executive Environmental, dated April 29, 2021.