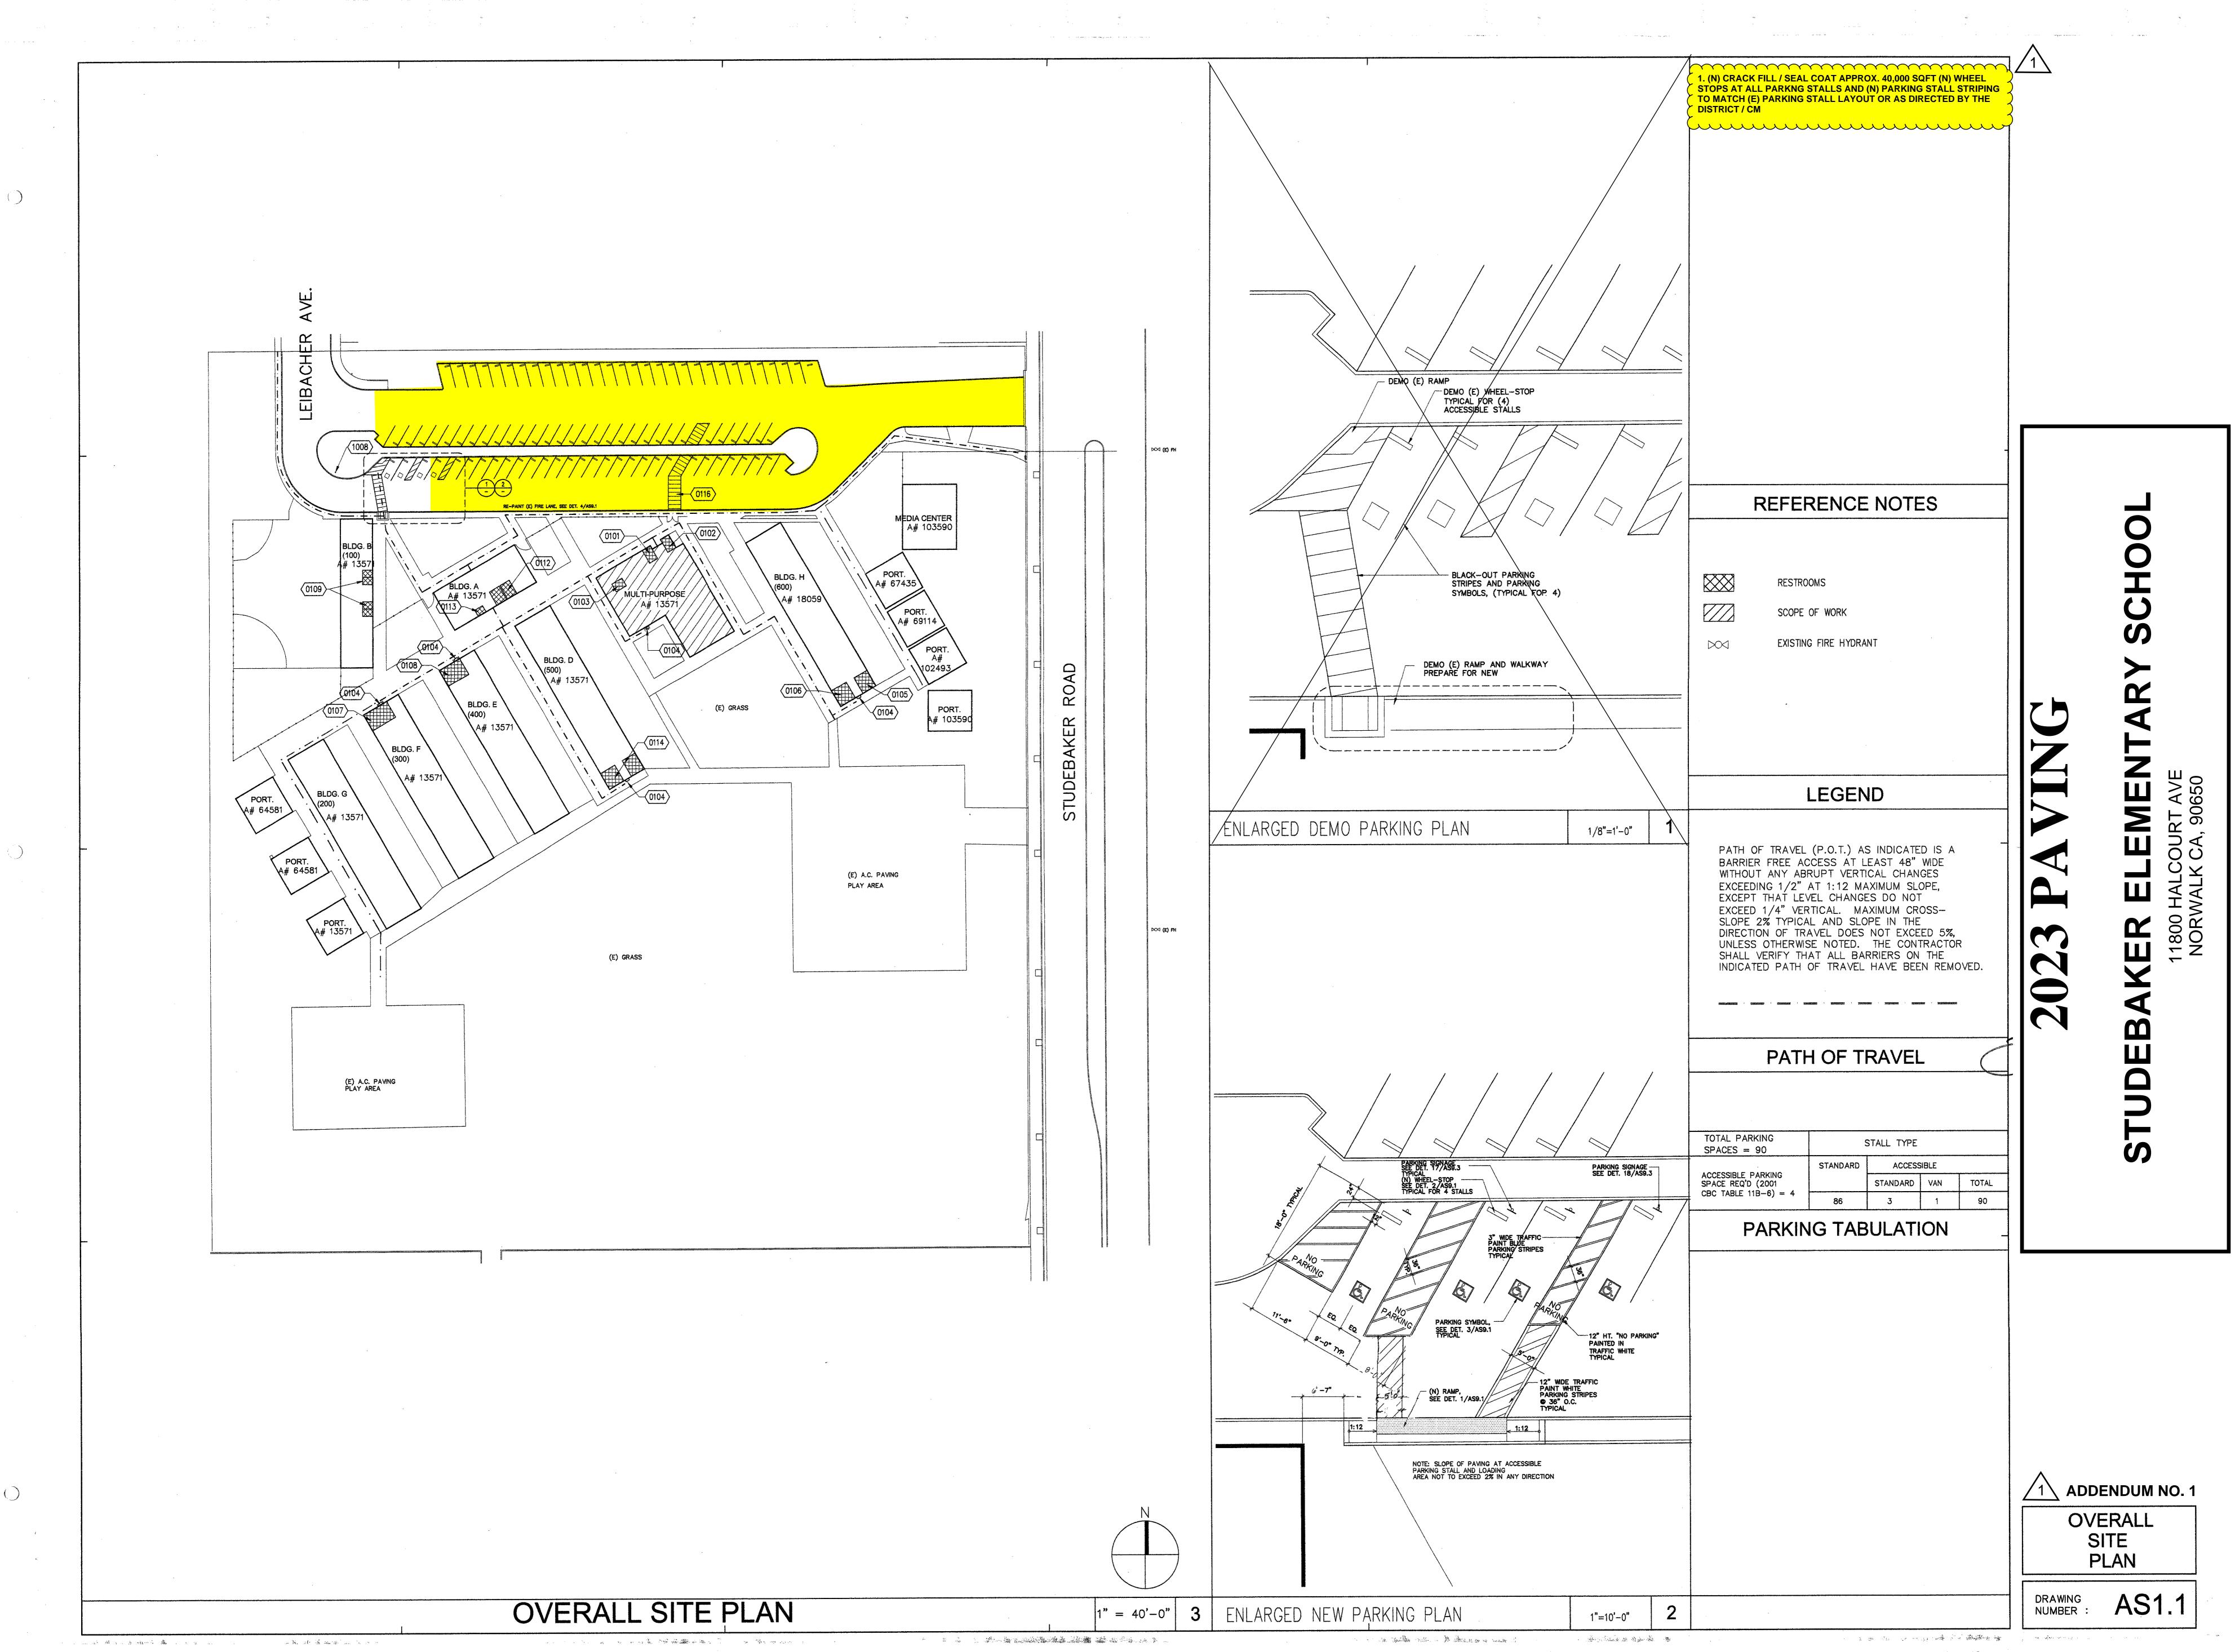

#### STUDEBAKER ELEMENTARY SCHOOL

Drawing AS1.1: Remove and replace in its entirety (1 sheet) labeled Addendum No. 1.
 Detail AS1.1 / Reference Notes: Language revisions to the parking lot square footage.