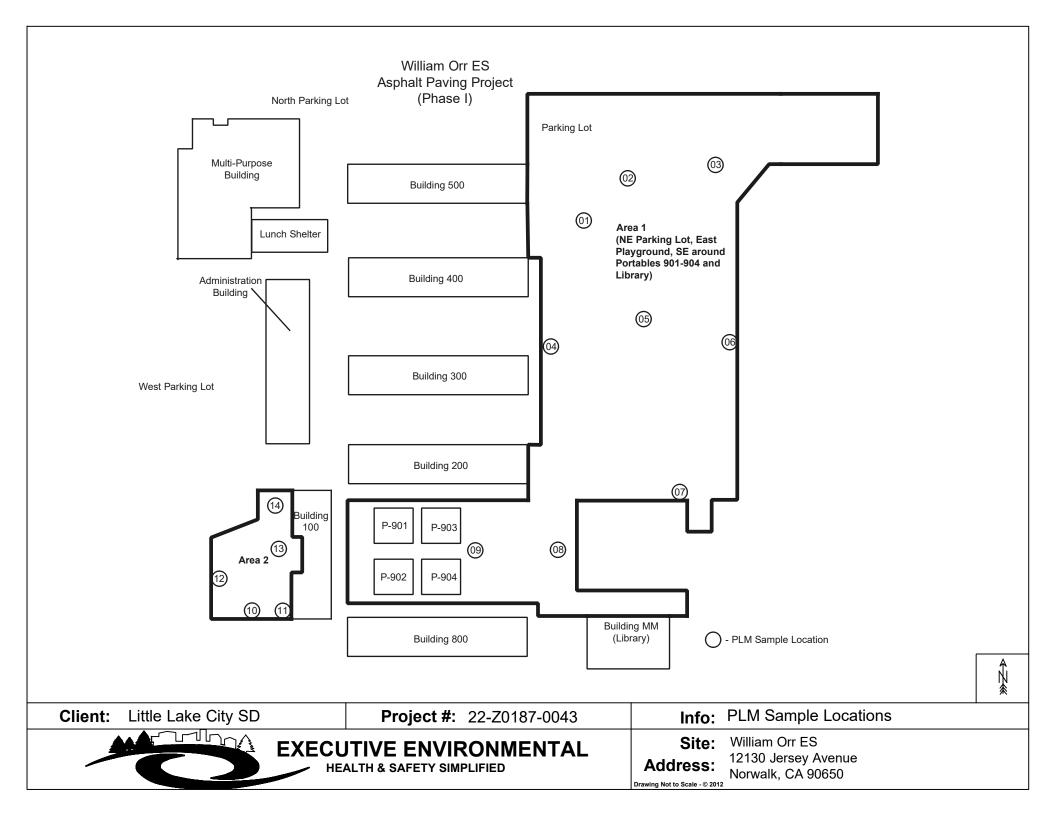

#### V. OTHER DOCUMENTS

- 1. See attached Limited Asbestos Inspection Report (18 pages) for William Orr Elementary School from Executive Environmental, dated April 28, 2022.
- 2. See attached Limited Lead-Based Paint Inspection Report (18 pages) for William Orr Elementary School from Executive Environmental, dated April 28, 2021.
- 3. See attached Limited Asbestos Inspection Report (18 pages) for Lakeland Elementary School from Executive Environmental, dated April 28, 2022.
- 4. See attached Limited Lead-Based Paint Inspection Report (18 pages) for Lakeland Elementary School from Executive Environmental, dated April 28, 2021.