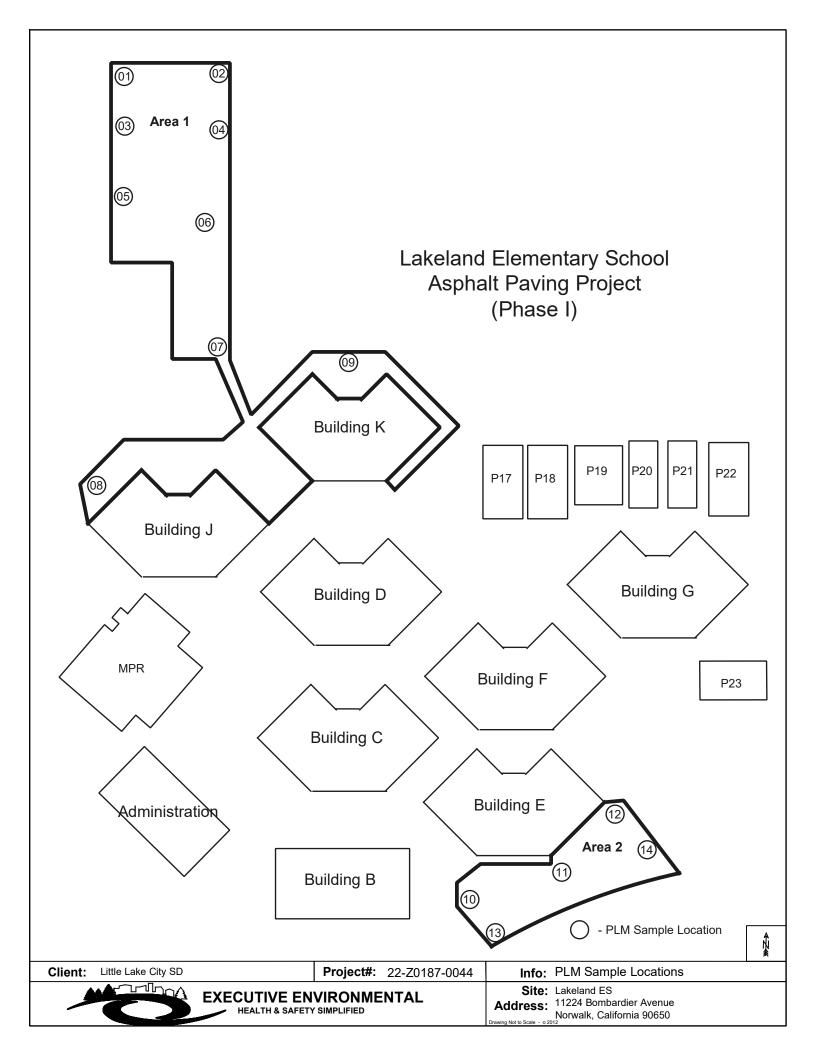

#### V. OTHER DOCUMENTS

- 1. See attached Limited Asbestos Inspection Report (18 pages) for William Orr Elementary School from Executive Environmental, dated April 28, 2022.
- 2. See attached Limited Lead-Based Paint Inspection Report (18 pages) for William Orr Elementary School from Executive Environmental, dated April 28, 2021.
- 3. See attached Limited Asbestos Inspection Report (18 pages) for Lakeland Elementary School from Executive Environmental, dated April 28, 2022.
- 4. See attached Limited Lead-Based Paint Inspection Report (18 pages) for Lakeland Elementary School from Executive Environmental, dated April 28, 2021.