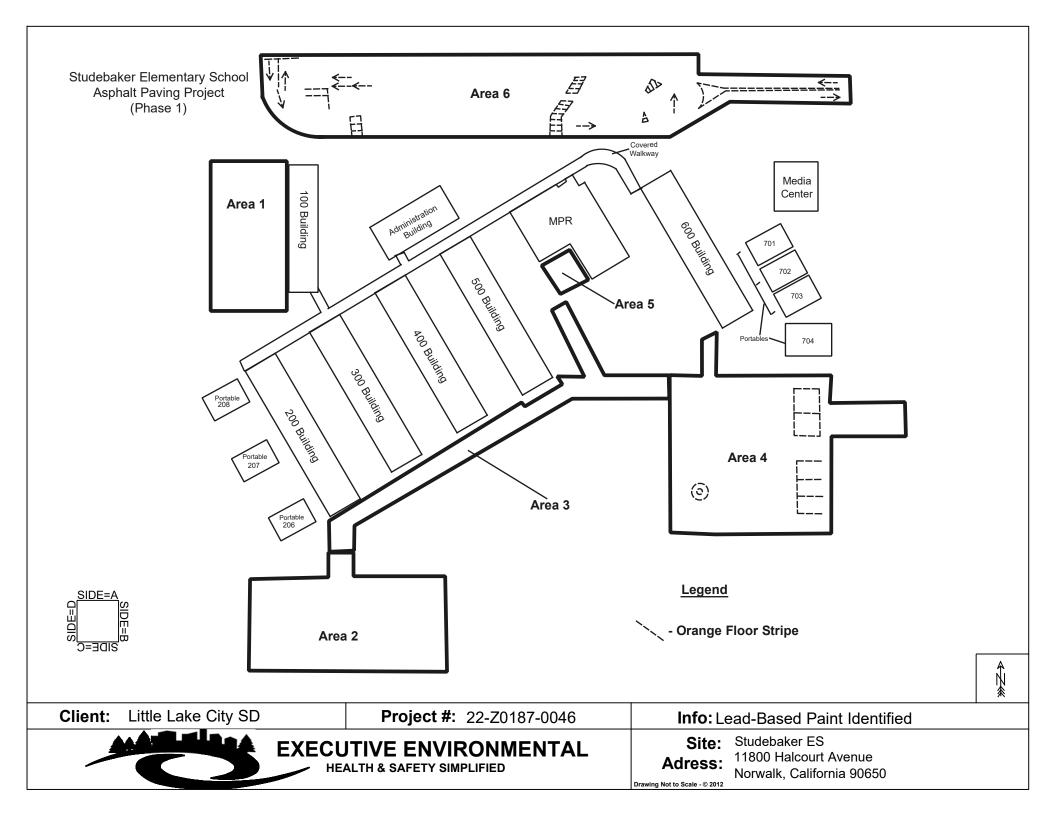

- 5. See attached Limited Asbestos Inspection Report (30 pages) for Studebaker Elementary School from Executive Environmental, dated April 29, 2022.
- 6. See attached Limited Lead-Based Paint Inspection Report (19 pages) for Studebaker Elementary School from Executive Environmental, dated April 29, 2021.